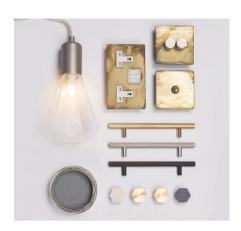

## **PLUGGED IN**

For beautifully-crafted switches, dimmers and sockets finished in copper, smoked gold, black or white, look no further than Dowsing & Reynolds, 0113 819 9985, dowsingandreynolds.com. Each piece is designed with affordability in mind and prices start at just £9.99 for the minimalist tapered knob.